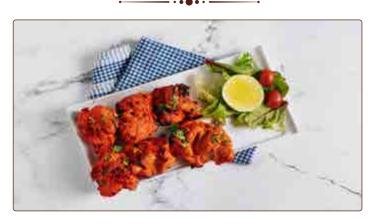

## Chicken Tikka

## Ksh. 1,050

Boneless Chicken pieces marinated in Yoghurt, Chilies, Ginger and Garlic, baked with Curry Sauce and Natural Yoghurt on the side